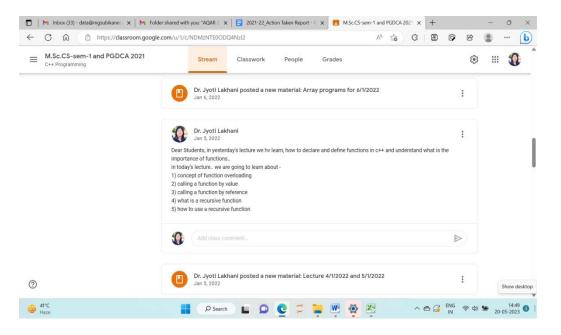

#### 11. Classes must be conducted in online and offline mode

On the University campus, lectures are delivered in a blended format. A teacher cannot teach in both modes at the same time; however, Google Classrooms have been created and maintained by teachers so that absentees can review missed lectures and other relevant study material.

**Snapshot of a functional Google Classroom** 