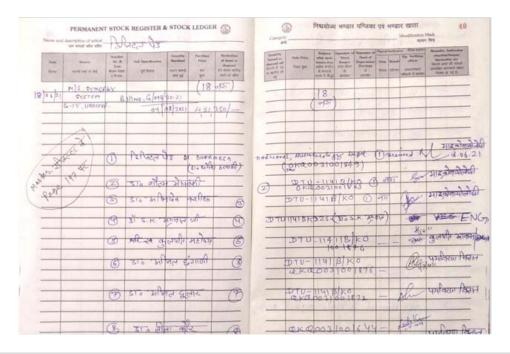

- The equipment for the Laboratory of Environmental Science.
- The tender process to purchase equipment for the Laboratory of Microbiology is under process.
- University has purchased 30 numbers of (i5/i7) laptops along with 18 no. digital writing pads for faculty members to support online teaching and learning.

Stock Register Entry - i7 laptops and digital writing pads

Stock Register Entry - i5 laptops and digital writing pads

Stock Register Entry - digital writing pads

• University has also purchased 16+94 no. of i5/i7 computer systems to equip laboratories, faculty, and non-teaching staff.