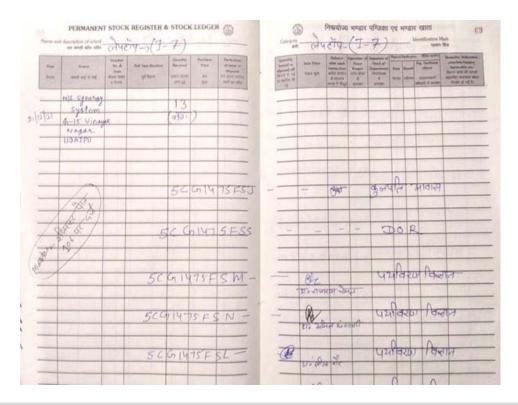

Stock Register Entry - i7 laptops and digital writing pads

Stock Register Entry - i5 laptops and digital writing pads

Stock Register Entry - digital writing pads

• University has also purchased 16+94 no. of i5/i7 computer systems to equip laboratories, faculty, and non-teaching staff.

Stock Register Entry for Desktop Computers

• University has at least one Smart Board installed in each department. Proper training has been given to all teaching and non-teaching staff for handling smart boards and digital podiums.