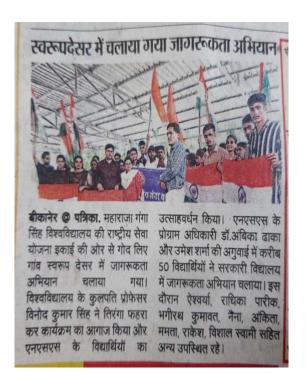

#### 23. NSS/NCC activities

Two NSS units that were allotted to the University are actively working to conduct various types of activities. The University has already applied for the campus NCC unit. The NSS officer in charge intends to begin activities in the coming sessions.

12 जनवरी 2022 को आयोजित 'युवा बोध सप्ताह' के अन्तर्गत 'रन फोर नेरन' रैली में भाग लेते छात्र-छात्राए

**Director IQAC** 

Bleens