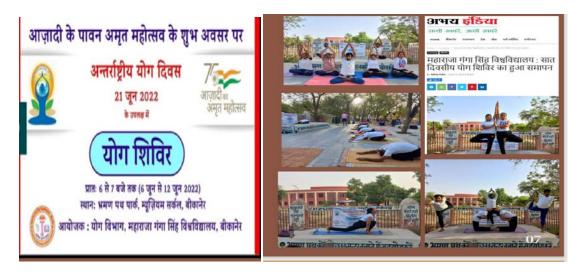

#### Photographs and Media coverage of some of the extracurricular activities are as follows:

योग विभाग महाराजा गंगा सिंह विश्वविद्यालय द्वारा सात दिवसीय योग शिविर (Seven Days Yog Shivir) <a href="https://vinayexpress.in/news/bkn-3539/">https://vinayexpress.in/news/bkn-3539/</a>

#### **Celebration of 8th International Yoga Day**