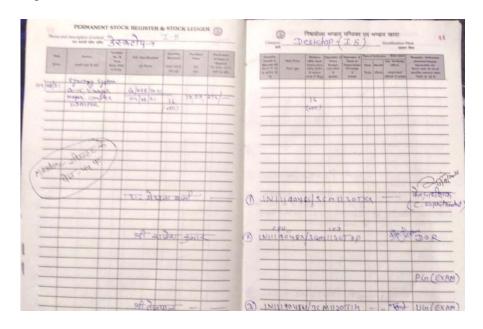

Stock Register Entry - i7 laptops and digital writing pads

Stock Register Entry - i5 laptops and digital writing pads

Stock Register Entry - digital writing pads

• University has also purchased 16+94 no. of i5/i7 computer systems to equip laboratories, faculty, and non-teaching staff.

Stock Register Entry for Desktop Computers

• University has at least one Smart Board installed in each department. Proper training has been given to all teaching and non-teaching staff for handling smart boards and digital podiums.