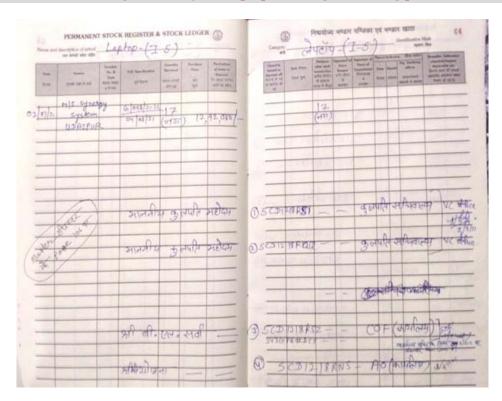

- The equipment for the Laboratory of Environmental Science.
- The tender process to purchase equipment for the Laboratory of Microbiology is under process.
- University has purchased 30 numbers of (i5/i7) laptops along with 18 no. digital writing pads for faculty members to support online teaching and learning.

Stock Register Entry - i7 laptops and digital writing pads

Stock Register Entry - i5 laptops and digital writing pads

Stock Register Entry - digital writing pads

• University has also purchased 16+94 no. of i5/i7 computer systems to equip laboratories, faculty, and non-teaching staff.