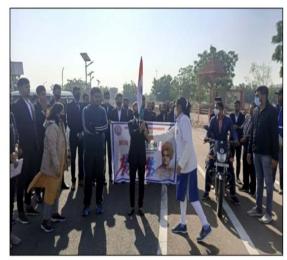

#### 23. NSS/NCC activities

Two NSS units that were allotted to the University are actively working to conduct various types of activities. The University has already applied for the campus NCC unit. The NSS officer in charge intends to begin activities in the coming sessions.

12 जनवरी 2022 को आयोजित 'युवा बोध सप्ताह' के अन्तर्गत 'रन फोर नेरन' रैली में भाग लेते छात्र-छात्राए

**Director IQAC** 

Bleens