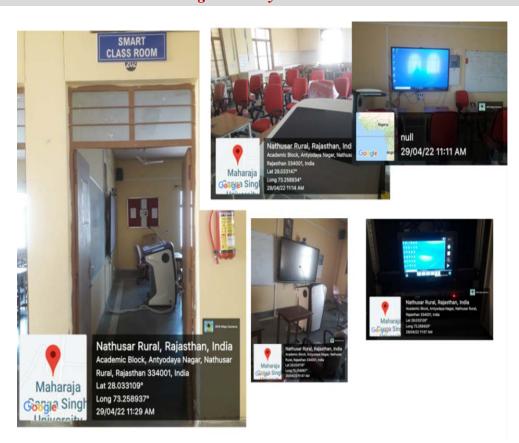

Stock Register Entry for Desktop Computers

• University has at least one Smart Board installed in each department. Proper training has been given to all teaching and non-teaching staff for handling smart boards and digital podiums.

Stock Register Entry - Smart Boards

Photograph of one of the Smart Classroom