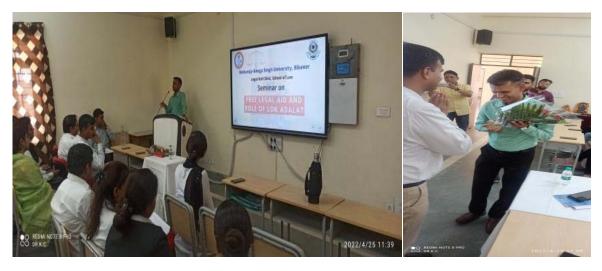

#### 14. Regular legal aid clinic

The Department of Law holds legal aid clinic every Saturday. In this clinic, the faculty and the students of the law department give consultancy and legal advice to the locals. This clinic is

organized once a week because the law department does not have any regular faculty. The University is planning for permanent recruitment soon. After having a permanent staff of law faculty on the campus, the University will plan a Regular Legal Aid Clinic.

Functional Legal Aid Clinic 2022-23